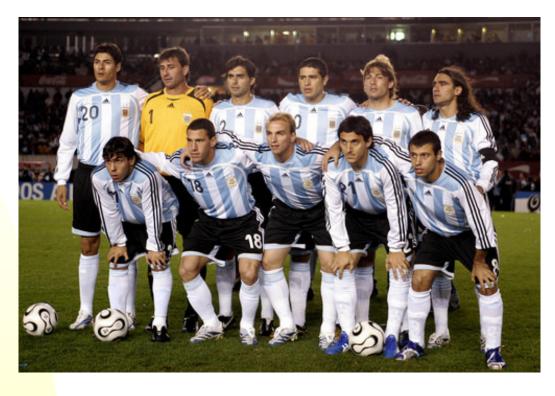

# Your World Cup Teams

Can you recognize these teams?

Nathan Love

Ivory Coast

Germany

Italy

Brazil

Netherlands

France

England Argentina

Ivory Coast

Germany

Italy

Brazil

Netherlands

France

EnglandArgentina

Ivory Coast

Germany

Italy

Brazil

Netherlands

France

EnglandArgentina

Ivory Coast

Germany

Italy

Brazil

Netherlands

France

England Argentina

Ivory Coast

Germany

Italy

Brazil

Netherlands

France

EnglandArgentina

Ivory Coast

Germany

Italy

Brazil

Netherlands

France

EnglandArgentina

Ivory Coast

Germany

Italy

Brazil

Netherlands

France

EnglandArgentina

Ivory Coast

Germany

Italy

Brazil

Netherlands

France

EnglandArgentina

- Ja
- Si

Oui

Right. GOAL!