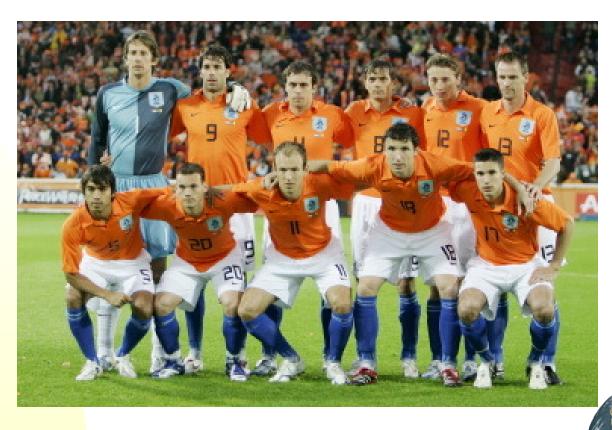

# Your World Cup Teams

Can you recognize these teams?

Nathan Love







Ivory Coast

Germany

Italy

Brazil

Netherlands

France

England Argentina







Ivory Coast

Germany

Italy

Brazil

Netherlands

France

EnglandArgentina





Ivory Coast

Germany

Italy

Brazil

Netherlands

France

EnglandArgentina







Ivory Coast

Germany

Italy

Brazil

Netherlands

France

England Argentina







Ivory Coast

Germany

Italy

Brazil

Netherlands

France

EnglandArgentina







Ivory Coast

Germany

Italy

Brazil

Netherlands

France

EnglandArgentina







Ivory Coast

Germany

Italy

Brazil

Netherlands

France

EnglandArgentina





Ivory Coast

Germany

Italy

Brazil

Netherlands

France

EnglandArgentina





- Ja
- Si

Oui

Right. GOAL!





#### Pick another team.













- Nein
- Non
- No

Wrong! Red Card.



Click the button and try again.