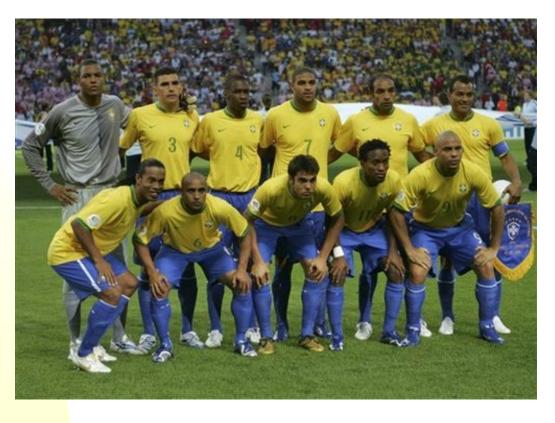

# Your World Cup Teams

Can you recognize these teams?

Nathan Love

Ivory Coast

Germany

Italy

Brazil

Netherlands

Brazil

Netherlands

France

EnglandArgentina

Ivory Coast

Germany

Italy

Brazil