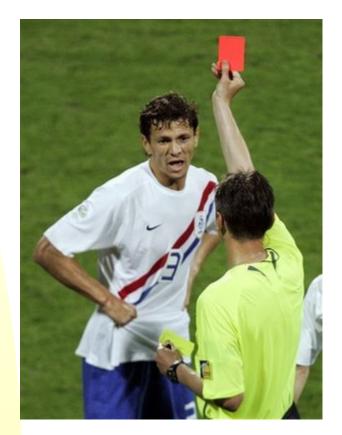

#### Pick another team.

- Nein
- Non
- No

Wrong! Red Card.

Click the button and try again.